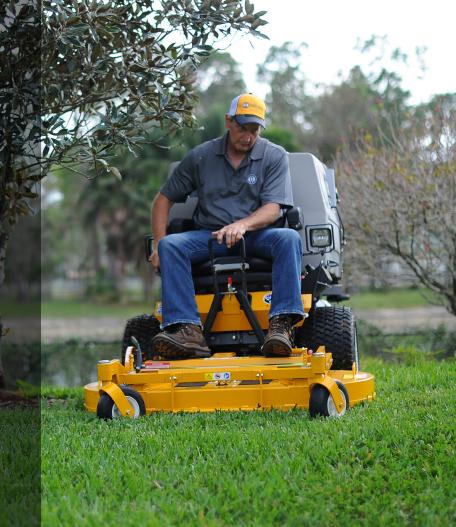

### THE OUT FRONT ADVANTAGE

The Walker Mower offers a wide range of features and benefits to the user such as: a Compact Design, Precise Steering, Superior Balance, Agile Reach, and a 360° Trimming View.