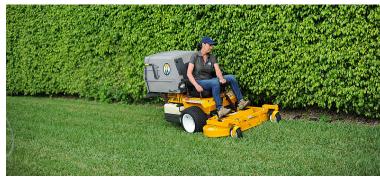

### THE OUT FRONT ADVANTAGE

The Walker Mower offers a wide range of features and benefits to the user such as: a Compact Design, Precise Steering, Superior Balance, Agile Reach, and a 360° Trimming View.